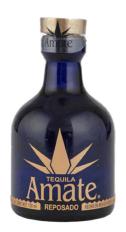

## **TEQUILA REPOSADO**

REGION: Tequila, Mexico

VARIETAL: 100% Pure Blue Agave

COLOR: Light Amber Hue

BOUQUET: On the nose you find wood, cream, dulce de leche and vanilla as well as the prevalent agave notes

TASTE: Extremely elegant, balanced with a warm midpalate with hints of sweet spicy flavors. The woody notes are rounded out with banana, caramel and cinnamon and allow for a long, enticing finish.

AGING: 6 months in slightly charred American oak barrels

SERVING TEMP: Room Temperature