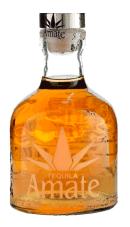

## AMATE

Amate Tequila is handcrafted by Mexican artists who take pride in what they produce. This unique group of distillers are proud and understand that every bottle represents their dedication to their craft and is a reflection of their culture. Supreme Tequila is made with the purest blue agave, the highest standards of production are used.

## TEQUILA AÑEJO

REGION: Tequila, Mexico

VARIETAL: 100% Pure Blue Agave

COLOR: Light Amber Hue

BOUQUET: Aromas of elegant earthy notes open up to a combination of sweet cinnamon, vanilla, white grape and

earth notes

TASTE: An intriguing, light, taste of white chocolate followed by a woody, slightly sweet and buttery middle

with a clean agave-vanilla finish

AGING: 18 months in new American oak barrels

SERVING TEMP: Room Temperature