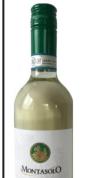

## Pinot Grigio

- 2022 Mont Asolo Pinot Grigio DOC.
- Small family grower coop founded in 1957.
- Straw yellow with golden reflections.
- Fresh & lively with notes of citrus and vanilla.
- · Succulent green apple with peach undertones.
- Ideal with seafood, poultry and mild cheeses.

## Pinot Grigio

MONTASOLO

PINOT GRIGIO

- 2022 MontAsolo Pinot Grigio DOC.
- Small family grower coop founded in 1957.
- Straw yellow with golden reflections.
- · Fresh & lively with notes of citrus and vanilla.
- Succulent green apple with peach undertones.
- Ideal with seafood, poultry and mild cheeses.

## Pinot Grigio

PINOT GRIGIO

- · 2022 MontAsolo Pinot Grigio DOC.
- Small family grower coop founded in 1957.
- Straw yellow with golden reflections.
- Fresh & lively with notes of citrus and vanilla.
- Succulent green apple with peach undertones.
- Ideal with seafood, poultry and mild cheeses.