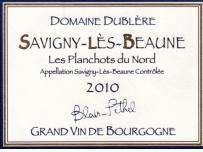

This deep cherry red Burgundy has aromas of black current, raspberry and violets. Round, well-balanced, with ripe berry and hint of morello cherry flavors. Ideal with beef, roasted fowl, aromatic poultry dishes, and sweet flavored cheeses.