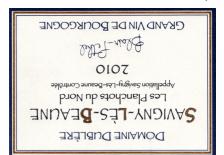

## DOMAINE DUBLÈRE SAVIGNY-LÈS-BEAUNE Les Planchots du Nord Appellation Savigny-Lès-Beaune Contrôlée 2010 GRAND VIN DE BOURGOGNE

This deep cherry red Burgundy has aromas of black current, raspberry and violets. Round, well-balanced, with ripe berry and hint of morello cherry flavors. Ideal with beef, roasted fowl, aromatic poultry dishes, and sweet flavored cheeses. France

This deep cherry red Burgundy has aromas of black current, raspberry and violets. Round, well-balanced, with ripe berry and hint of morello cherry flavors. Ideal with beef, roasted fowl, aromatic poultry dishes, and sweet flavored cheeses.