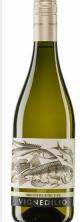

NEBDICCHIO NICHEDIFEO

Made from 100%
Verdicchio grapes.
Light straw color
with greenish hues.
Bouquet of vanilla
and tropical fruit
notes. On the palate,
floral tones, hint of
anise. Perfect with
grilled fish and light
grilled fish and light