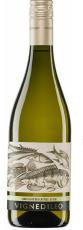

Made from 100%
Verdicchio grapes.
Light straw color
with greenish hues.
Bouquet of vanilla
and tropical fruit
notes. On the palate,
floral tones, hint of
anise. Perfect with
grilled fish and light
pasta dishes.

Made from 100%
Verdicchio grapes.
Light straw color
with greenish hues.
Bouquet of vanilla
and tropical fruit
notes. On the palate,
floral tones, hint of
anise. Perfect with
anise. Perfect with
grilled fish and light
grilled fish and light