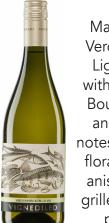

## VIGNEDILEO VERDICCHIO

Made from 100%
Verdicchio grapes.
Light straw color
with greenish hues.
Bouquet of vanilla
and tropical fruit
notes. On the palate,
floral tones, hint of
anise. Perfect with
grilled fish and light
pasta dishes.