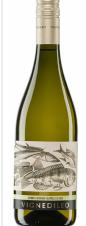

## VIGNEDILEO VERDICCHIO

Made from 100%
Verdicchio grapes.
Light straw color
with greenish hues.
Bouquet of vanilla
and tropical fruit
notes. On the palate,
floral tones, hint of
anise. Perfect with
grilled fish and light
pasta dishes.