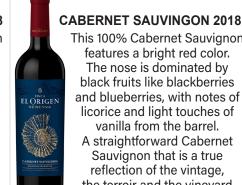

#### **CABERNET SAUVINGON 2018**

This 100% Cabernet Sauvignon features a bright red color. The nose is dominated by black fruits like blackberries and blueberries, with notes of licorice and light touches of vanilla from the barrel. A straightforward Cabernet Sauvignon that is a true reflection of the vintage, the terroir and the vineyard management.