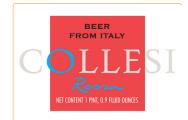

### COLLESI BIRRA ROSSA

Unpasturized red beer, naturally refermented in the bottle. With a great character and sweet flavour, distinguished by intense fragrances and aromas of caramel, malt and hazelnuts, with spicy notes and great aromatic persistence. Pairings: Perfect at the end of a meal and also to accompany desserts.

Voted by **FOOD** & **WINE** – "One of the most reliable importers in U.S."

Voted by **FOOD** & **WINE** – "One of the most reliable importers in U.S."

Unpasturized red beer, naturally refermented in the bottle.
With a great character and sweet flavour, distinguished by intense fragrances and aromas of caramel, malf and hazelnuts, with spicy notes and great aromatic persistence. Pairings: Perfect at the end of a meal and also to accompany desserts.