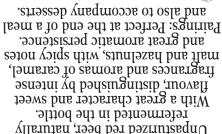

### COLLESI BIRRA ROSSA

Unpasturized red beer, naturally refermented in the bottle. With a great character and sweet flavour, distinguished by intense fragrances and aromas of caramel, malt and hazelnuts, with spicy notes and great aromatic persistence. Pairings: Perfect at the end of a meal and also to accompany desserts.

Voted by **FOOD** & **WINE** – "One of the most reliable importers in U.S."

Voted by **FOOD** & **WINE** – "One of the most reliable importers in U.S."

Unpasturized red beer, naturally refermented in the bottle.
With a great character and sweet flavour, distinguished by intense fragrances and aromas of caramel, malf and hazelnuts, with spicy notes and great aromatic persistence. Pairings: Perfect at the end of a meal and also to accompany desserts.