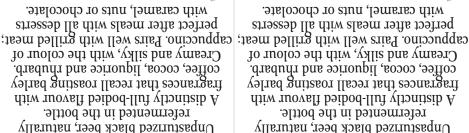

#### COLLESI BIRRA NERA

Unpasturized black beer, naturally refermented in the bottle. A distinctly full-bodied flavour with fragrances that recall roasting barley coffee, cocoa, liquorice and rhubarb. Creamy and silky, with the colour of cappuccino. Pairs well with grilled meat; perfect after meals with all desserts with caramel, nuts or chocolate.