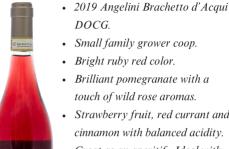

## Brachetto d'Acqui

June 2020

- 2019 Angelini Brachetto d'Acqui DOCG.
- Small family grower coop.
- Bright ruby red color.
- Brilliant pomegranate with a touch of wild rose aromas.
- · Strawberry fruit, red currant and cinnamon with balanced acidity.
- Great as an aperitif. Ideal with all desserts including chocolate based dishes, traditional Italian pastries and fruit salads.

## Brachetto d'Acqui

June 2020

- · 2019 Angelini Brachetto d'Acqui DOCG.
- · Small family grower coop.
- Bright ruby red color.
- · Brilliant pomegranate with a touch of wild rose aromas.
- · Strawberry fruit, red currant and cinnamon with balanced acidity.
- · Great as an aperitif. Ideal with all desserts including chocolate based dishes, traditional Italian pastries and fruit salads.