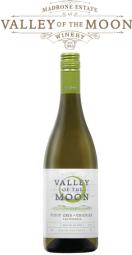

with white peach, Charentais melon, on the nose. Flavors develop on the palate lemon bar and treshly hewn oak appear Bright, fresh notes of pear, tropical fruit,

CALIFORNIA **Pinot Gris • Viognier** Bright, fresh notes of pear, tropical fruit, lemon bar and freshly hewn oak appear on the nose. Flavors develop on the palate on the nose. Flavors develop on the palate with white peach, Charentais melon, orange citrus and a vanilla finish.

lemon bar and freshly hewn oak appear

on the nose. Flavors develop on the palate

with white peach, Charentais melon,

orange citrus and a vanilla finish.

**Pinot Gris • Viognier** Bright, fresh notes of pear, tropical fruit, lemon bar and freshly hewn oak appear on the nose. Flavors develop on the palate with white peach, Charentais melon, orange citrus and a vanilla finish.