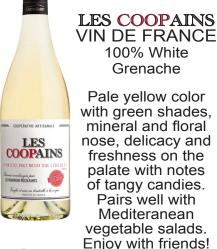

Pale yellow color with green shades. mineral and floral nose, delicacy and freshness on the palate with notes of tangy candies. Pairs well with Mediteranean vegetable salads. Enjoy with friends!

CASTELBARRY

Coopérative Artisanale CASTELBARRY

100% White VIN DE FRANCE **LES COOPAINS** 

Coopérative Artisanale