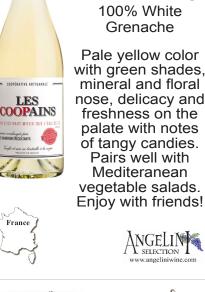

Pale yellow color with green shades. mineral and floral nose, delicacy and freshness on the palate with notes of tangy candies. Pairs well with Mediteranean vegetable salads. Enjoy with friends!

CASTELBARRY