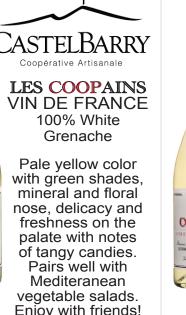

Pale yellow color with green shades. mineral and floral nose, delicacy and freshness on the palate with notes of tangy candies. Pairs well with Mediteranean vegetable salads. Enjoy with friends!

CASTELBARRY

Coopérative Artisanale CASTELBARRY

100% White VIN DE FRANCE **LES COOPAINS** 

Coopérative Artisanale