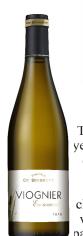

## DE BOISSEYT **VIOGNER**

En amont

This wine reveals aromas of vellow and white fruits, hints of fresh flower fragrances and has an expressive nose, reflecting typical characteristics of a Viognier wine. The tender and juicy palate brings a hint of acidity to the finishing taste. Pairs well with river fish. scallops or goat cheese.

En amont

This wine reveals aromas of vellow and white fruits, hints of fresh flower fragrances and has an expressive nose, reflecting typical characteristics of a Viognier wine. The tender and juicy palate brings a hint of acidity to the finishing taste. Pairs well with river fish. scallops or goat cheese.