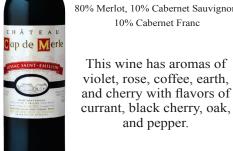

## 80% Merlot, 10% Cabernet Sauvignon.

Cap de Merle

CHẬTEAU

Cap de Merle

Lussac Saint-Emilion

10% Cabernet Franc

This wine has aromas of

violet, rose, coffee, earth,

and cherry with flavors of

and pepper.