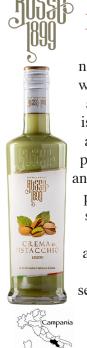

STACCHI CREMA

PISTACCHIO Pistachio Cream is a natural liqueur prepared without preservatives or artificial flavorings. It is delicious as a dessert and can be used in the preparation of cocktails and various desserts. Very pleasant on ice-cream, sorbetto, fruit salad or pudding. Great as an aperitif or enjoy at any time by shaking and serving cold in a liqueur glass without ice.

**CREMA DI** 

CREMA

LACCHI

Pistachio Cream is a natural liqueur prepared without preservatives or artificial flavorings. It is delicious as a dessert and can be used in the preparation of cocktails and various desserts. Very pleasant on ice-cream, sorbetto, fruit salad or pudding. Great as an aperitif or enjoy at any time by shaking and serving cold in a liqueur glass without ice.